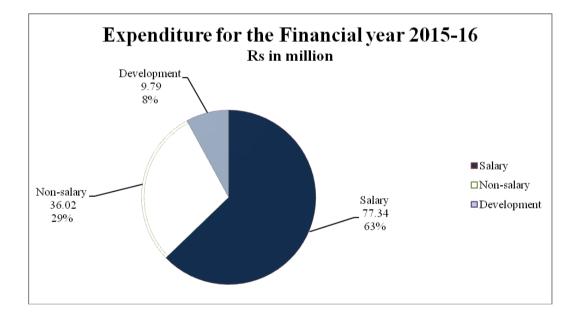

#### 1.1.2 Comments on Budget and Accounts (Variance Analysis)

Total budget of seventy two UAs of District Attock was Rs 159.01 million for the Financial Year 2015-16 including salary component of Rs 91.34 million, non-salary component of Rs 50.66 million and development component of Rs 17.01 million. Expenditure against salary component was Rs 77.34 million, Non salary component was Rs 36.02 million and development component was Rs 9.79 million. Overall saving was Rs 35.86 million which was 22.55% of total budget.

(Amount in million)

| Financial Year<br>2015-16 | Budget | Expenditure | Excess (+) /<br>Saving (-) | %<br>(Saving) |
|---------------------------|--------|-------------|----------------------------|---------------|
| Salary                    | 91.34  | 77.34       | -14.00                     | -15.33        |
| Non-salary                | 50.66  | 36.02       | -14.63                     | -28.89        |
| Development               | 17.01  | 9.79        | -7.22                      | -42.47        |
| Total                     | 159.01 | 123.15      | -35.86                     | -22.55        |