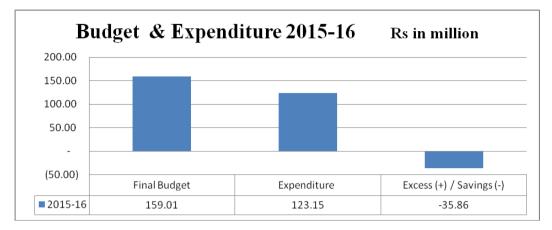

#### 1.1.2 Comments on Budget and Accounts (Variance Analysis)

Total budget of seventy two UAs of District Attock was Rs 159.01 million for the Financial Year 2015-16 including salary component of Rs 91.34 million, non-salary component of Rs 50.66 million and development component of Rs 17.01 million. Expenditure against salary component was Rs 77.34 million, Non salary component was Rs 36.02 million and development component was Rs 9.79 million. Overall saving was Rs 35.86 million which was 22.55% of total budget.

(Amount in million)

| Financial Year<br>2015-16 | Budget | Expenditure | Excess (+) /<br>Saving (-) | %<br>(Saving) |
|---------------------------|--------|-------------|----------------------------|---------------|
| Salary                    | 91.34  | 77.34       | -14.00                     | -15.33        |
| Non-salary                | 50.66  | 36.02       | -14.63                     | -28.89        |
| Development               | 17.01  | 9.79        | -7.22                      | -42.47        |
| Total                     | 159.01 | 123.15      | -35.86                     | -22.55        |

The original and final budget was Rs 159.01 million. Against actual, total expenditure incurred by the UAs during Financial Year 2015-16 was Rs 123.15 million.

There was saving of Rs 35.86 million, which was 22.55% of the final budget.